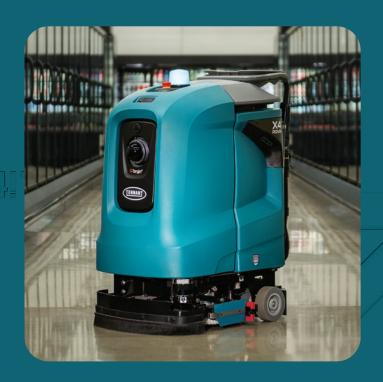

## X4 ROVR AUTONOMOUS SCRUBBER DRYER

Our most nimble autonomous scrubber dryer is designed to support your staff, so they can focus on more valuable, hands-on tasks and aids in enhancing their professional expertise.

# SMALL SIZE. BIG WORK ETHIC.