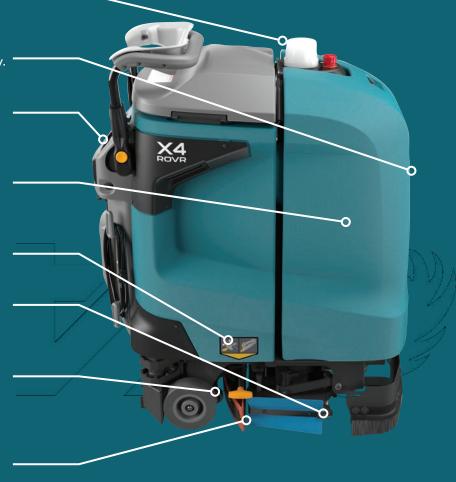

### Color changing status light

Provides visual information regarding machine status.

### Front 3D LiDAR

Enhances visibility for increased autonomy.

### Intuitive controls

Ensure ease of use and efficiency for operators.

## Lithium-ion batteries with 5-year warranty + on-board charger

For maximum charging flexibility.

### Color-coded touch points

For ease of training and maintenance.

### Insta-Click™ brush attachment

For easy and safe brush and pad maintenance.

### Squeegee + recovery system

Provides optimal water pick-up, helping to keep floors dry.

### No-tool brush + squeegee blade replacement

Maintain squeegee and pads in less than 2 minutes.

\*Lithium-ion batteries are warranted for five (5) years non-pro-rated or 2000 charge cycles (whichever comes first).